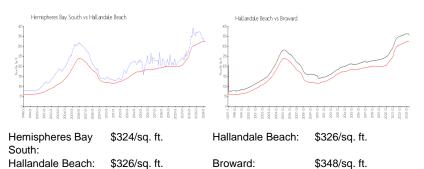

## **Market Information**

| Hemispheres Bay South | 6% |
|-----------------------|----|
| Hallandale Beach      | 4% |
| Broward               | 3% |

## Avg. Time to Close Over Last 12 Months

| Hemispheres Bay South | 88 days |
|-----------------------|---------|
| Hallandale Beach      | 76 days |
| Broward               | 67 days |

The second second