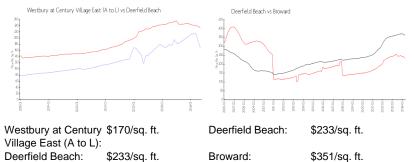

ake into account any specific renovation, upgrade, split, merge, or deterioration of the unit.

## **Building Information**

| 388 |
|-----|
| 0   |
| 6   |
| 1%  |
| 14  |
| 11  |
| 7   |
|     |

#### **Recent Sales**

| Unit # | Size        | Closing Date | Sale Price | PPSF  |
|--------|-------------|--------------|------------|-------|
| 2089   | 1,005 sq ft | Jun 2024     | \$145,000  | \$144 |
| 17     | 593 sq ft   | Jun 2024     | \$110,000  | \$185 |
| 56     | 700 sq ft   | Jun 2024     | \$95,000   | \$136 |
|        | 860 sq ft   | Apr 2024     | \$192,000  | \$223 |
| 4084   | 860 sq ft   | Apr 2024     | \$240,000  | \$279 |
| 3007   | 753 sq ft   | Apr 2024     | \$162,000  | \$215 |
| 4087   | 753 sq ft   | Apr 2024     | \$160,000  | \$212 |

#### **Market Information**



Deerfield Beach: \$233/sq. ft. Broward:

## **Inventory for Sale**

| Westbury at Century Village East (A to L) | 2% |
|-------------------------------------------|----|
| Deerfield Beach                           | 3% |
| Broward                                   | 4% |

## Avg. Time to Close Over Last 12 Months

Westbury at Century Village East (A to L) 55 days **Deerfield Beach** 62 days





Broward

69 days