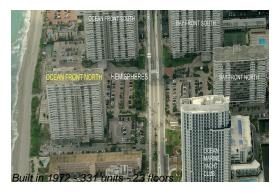

# Unit 9 P - Hemispheres Ocean North

9 P - 1950 S Ocean Dr, Hallandale Beach, FL, Broward 33009

#### **Building Information**

Number of units:331Number of active listings for rent:3Number of active listings for sale:9Building inventory for sale:2%Number of sales over the last 12 months:12Number of sales over the last 6 months:3Number of sales over the last 3 months:1