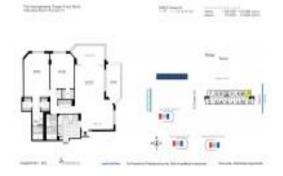

#### **Unit Information**

 MLS Number:
 A11574172

 Status:
 Active

 Size:
 1,380 Sq ft.

Bedrooms: 2 Full Bathrooms: 2

Half Bathrooms:

Parking Spaces: 1 Space, Assigned Parking, Valet Parking View: Ocean View, Direct Ocean, Pool Area View