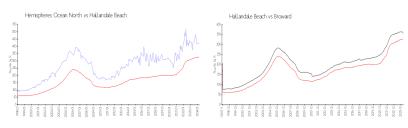

## **Market Information**

Hemispheres Ocean \$421/sq. ft.

North:

Hallandale Beach: \$326/sq. ft.

Hallandale Beach: \$326/sq. ft.

Broward: \$348/sq. ft.