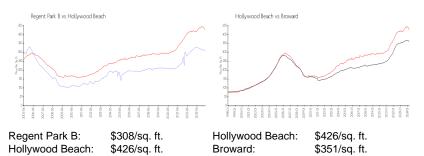

aluated PPSF:  | \$361                    |



The above valuated price is a baseline figure that does not take into account any specific renovation, upgrade, split, merge, or deterioration of the unit.

#### **Building Information**

| Number of units:                         | 87 |
|------------------------------------------|----|
| Number of active listings for rent:      | 3  |
| Number of active listings for sale:      | 2  |
| Building inventory for sale:             | 2% |
| Number of sales over the last 12 months: | 4  |
| Number of sales over the last 6 months:  | 3  |
| Number of sales over the last 3 months:  | 1  |
|                                          |    |

## **Building Association Information**

Regent Park At Young Circle (954) 920-3627

#### **Market Information**



#### **Inventory for Sale**

| Regent Park B   | 2% |
|-----------------|----|
| Hollywood Beach | 5% |
| Broward         | 4% |

## Avg. Time to Close Over Last 12 Months

| Regent Park B   | 77 days |
|-----------------|---------|
| Hollywood Beach | 86 days |
| Broward         | 67 days |