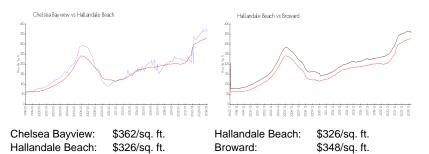

#### **Market Information**

#### **Inventory for Sale**

| Chelsea Bayview  | 3% |
|------------------|----|
| Hallandale Beach | 4% |
| Broward          | 3% |

# Avg. Time to Close Over Last 12 Months

| Chelsea Bayview  | 85 days |
|------------------|---------|
| Hallandale Beach | 76 days |
| Broward          | 67 days |