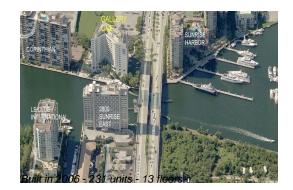

# Unit 1428 - Gallery One

1428 - 2670 E Sunrise Blvd, Fort Lauderdale, FL, Broward 33304

#### **Building Information**

| Number of units:                         | 231 |
|------------------------------------------|-----|
| Number of active listings for rent:      | 0   |
| Number of active listings for sale:      | 59  |
| Building inventory for sale:             | 25% |
| Number of sales over the last 12 months: | 17  |
| Number of sales over the last 6 months:  | 7   |
| Number of sales over the last 3 months:  | 4   |