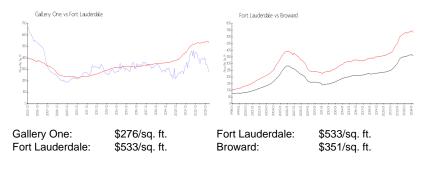

## **Market Information**

#### **Inventory for Sale**

| Gallery One     | 26% |
|-----------------|-----|
| Fort Lauderdale | 4%  |
| Broward         | 4%  |

## Avg. Time to Close Over Last 12 Months

| Gallery One     | 125 days |
|-----------------|----------|
| Fort Lauderdale | 76 days  |
| Broward         | 67 days  |