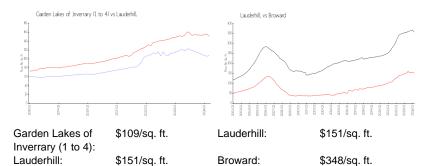

## **Inventory for Sale**

| Garden Lakes of Inverrary (1 to 4) | 8% |
|------------------------------------|----|
| Lauderhill                         | 4% |
| Broward                            | 3% |

### Avg. Time to Close Over Last 12 Months

Garden Lakes of Inverrary (1 to 4) 118 days

Lauderhill Broward 75 days 67 days