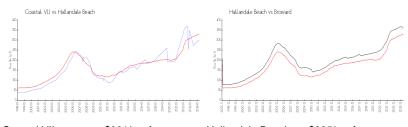

## **Market Information**

Coastal VII: \$301/sq. ft. Hallandale Beach: \$325/sq. ft. Hallandale Beach: \$325/sq. ft. Broward: \$351/sq. ft.