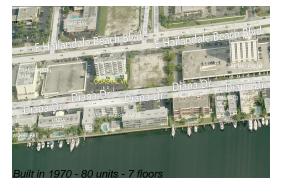

# Unit 410 - Coastal VII

410 - 2200 E Hallandale Beach Blvd, Hallandale Beach, FL, Broward 33009

### **Building Information**

Number of units: 80
Number of active listings for rent: 0
Number of active listings for sale: 0
Building inventory for sale: 0%
Number of sales over the last 12 months: 3
Number of sales over the last 6 months: 2
Number of sales over the last 3 months: 1