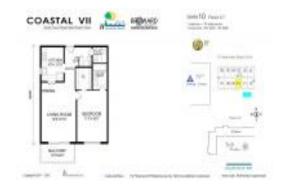

# Unit 410 - Coastal VII

410 - 2200 E Hallandale Beach Blvd, Hallandale Beach, FL, Broward 33009

#### **Unit Information**

 MLS Number:
 A11574203

 Status:
 Active

 Size:
 670 Sq ft.

 Bedrooms:
 1

Bedrooms: 1
Full Bathrooms: 1
Half Bathrooms: 1

Parking Spaces: 1 Space,Guest Parking

View: