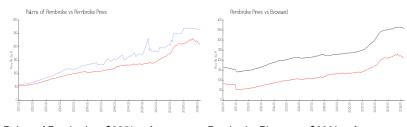

#### **Market Information**

Palms of Pembroke: \$265/sq. ft. Pembroke Pines: \$209/sq. ft. Pembroke Pines: \$209/sq. ft. Broward: \$349/sq. ft.