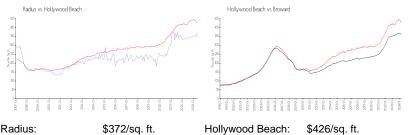

### **Market Information**

| Radius:          | \$372/sq. π.  | Hollywood Beach: | \$426/sq. π.  |
|------------------|---------------|------------------|---------------|
| Hollywood Beach: | \$426/sq. ft. | Broward:         | \$353/sq. ft. |