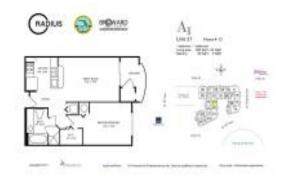

# Unit 421 - Radius

421 - 1830 Radius Dr, Hollywood Beach, FL, Broward 33020

### **Unit Information**

| MLS Number:<br>Status:<br>Size:<br>Bedrooms:<br>Full Bathrooms:<br>Half Bathrooms:<br>Parking Spaces: | A11574359<br>Active<br>690 Sq ft.<br>1<br>1 |
|-------------------------------------------------------------------------------------------------------|---------------------------------------------|
| View:<br>Rental Price:<br>List PPSF:<br>Valuated Price:<br>Valuated PPSF:                             | \$2,100<br>\$3<br>\$227,000<br>\$329        |