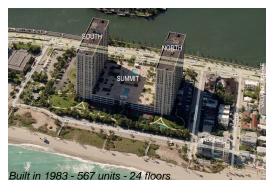

#### **Building Information**

Valuated PPSF:

Number of units: 567
Number of active listings for rent: 4
Number of active listings for sale: 18
Building inventory for sale: 3%
Number of sales over the last 12 months: 33
Number of sales over the last 6 months: 23
Number of sales over the last 3 months: 12