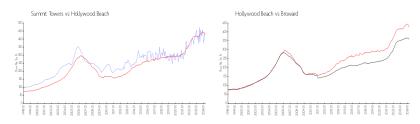

# **Market Information**

Summit Towers: \$435/sq. ft. Hollywood Beach: \$426/sq. ft. Hollywood Beach: \$426/sq. ft. Broward: \$351/sq. ft.