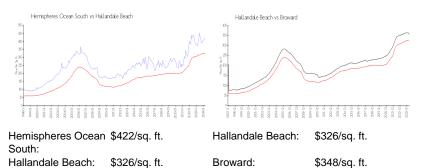

### **Market Information**

| Hemispheres Ocean South | 4% |
|-------------------------|----|
| Hallandale Beach        | 4% |
| Broward                 | 3% |

### Avg. Time to Close Over Last 12 Months

| Hemispheres Ocean South | 109 days |
|-------------------------|----------|
| Hallandale Beach        | 76 days  |
| Broward                 | 67 days  |