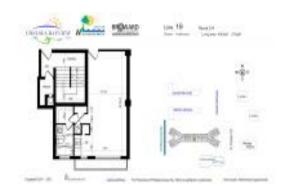

# Unit 219 - Chelsea Bayview

219 - 1913 S Ocean Dr, Hallandale Beach, FL, Broward 33009

#### **Unit Information**

 MLS Number:
 A11574430

 Status:
 Active

 Size:
 440 Sq ft.

 Bedrooms:
 1

 Full Pathonems:
 1

Full Bathrooms: Half Bathrooms:

Parking Spaces: Assigned Parking