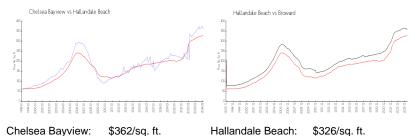

### **Market Information**

Hallandale Beach: \$326/sq. ft. Broward: \$348/sq. ft.