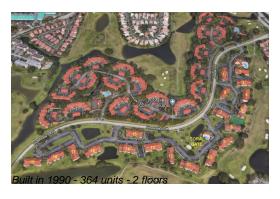

#### **Building Information**

Number of units: 364
Number of active listings for rent: 0
Number of active listings for sale: 4
Building inventory for sale: 1%
Number of sales over the last 12 months: 15
Number of sales over the last 6 months: 11
Number of sales over the last 3 months: 4