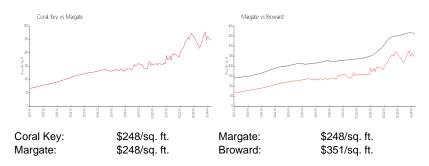

#### **Inventory for Sale**

 Coral Key
 1%

 Margate
 1%

 Broward
 4%

# Avg. Time to Close Over Last 12 Months

Coral Key 40 days Margate 40 days Broward 67 days