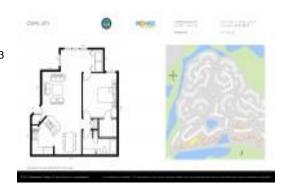

# Unit 3310 Pinewalk Dr N # 1825 - Coral Key

3310 Pinewalk Dr N # 1825 - 3300-3480 Pinewalk Dr N, Margate, FL, Broward 33063

#### **Unit Information**

 MLS Number:
 A11574540

 Status:
 Active

 Size:
 712 Sq ft.

 Bedrooms:
 1

Full Bathrooms:

Half Bathrooms:

Parking Spaces: Guest Parking,Not Assigned View: Canal,Garden View,Golf View