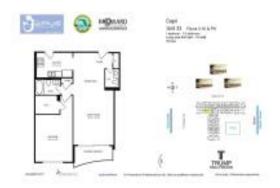

#### **Unit Information**

 MLS Number:
 A11574550

 Status:
 Active

 Size:
 835 Sq ft.

 Bedrooms:
 1

Full Bathrooms: 1
Half Bathrooms: 1

Parking Spaces:

View: Intracoastal View