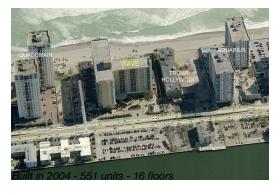

### **Building Information**

Number of units: 551
Number of active listings for rent: 49
Number of active listings for sale: 20
Building inventory for sale: 3%
Number of sales over the last 12 months: 13
Number of sales over the last 6 months: 6
Number of sales over the last 3 months: 4