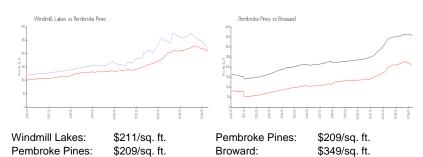

### **Inventory for Sale**

Windmill Lakes 2% Pembroke Pines 3% Broward 4%

# Avg. Time to Close Over Last 12 Months

Windmill Lakes 43 days
Pembroke Pines 56 days
Broward 67 days