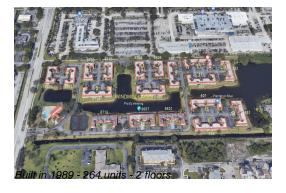

## **Building Information**

Number of units: 264
Number of active listings for rent: 0
Number of active listings for sale: 4
Building inventory for sale: 1%
Number of sales over the last 12 months: 8
Number of sales over the last 6 months: 5
Number of sales over the last 3 months: 3

### **Building Association Information**

Windmill Lakes Apartments Address: 450 SW 88th Terrace, Pembroke Pines, FL 33025 Phone: +1 (954) 447-4665