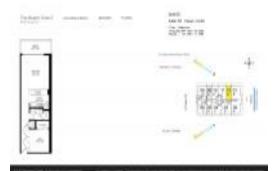

## **Unit Information**

| MLS Number:<br>Status:<br>Size:<br>Bedrooms:<br>Full Bathrooms:<br>Half Bathrooms:<br>Parking Spaces:<br>View: | A11574649<br>Active<br>844 Sq ft.<br>1<br>1 |
|----------------------------------------------------------------------------------------------------------------|---------------------------------------------|
| Rental Price:                                                                                                  | \$43,000                                    |
| List PPSF:                                                                                                     | \$51                                        |
| Valuated Price:                                                                                                | \$606,000                                   |
| Valuated PPSF:                                                                                                 | \$718                                       |