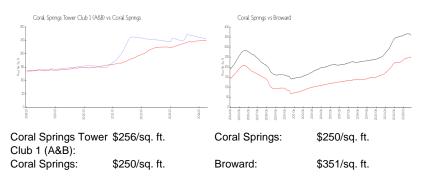

## **Market Information**

#### **Inventory for Sale**

| Coral Springs Tower Club 1 (A&B) | 2% |
|----------------------------------|----|
| Coral Springs                    | 2% |
| Broward                          | 4% |

## Avg. Time to Close Over Last 12 Months

| Coral Springs Tower Club 1 (A&B) | 26 days |
|----------------------------------|---------|
| Coral Springs                    | 45 days |
| Broward                          | 67 days |