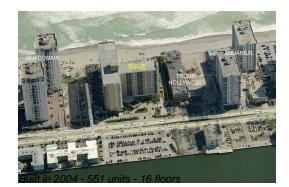

# Unit 1121 - Wave

1121 - 2501 S Ocean Dr, Hollywood Beach, FL, Broward 33019

#### **Building Information**

| Number of units:                         | 551 |
|------------------------------------------|-----|
| Number of active listings for rent:      | 49  |
| Number of active listings for sale:      | 22  |
| Building inventory for sale:             | 3%  |
| Number of sales over the last 12 months: | 13  |
| Number of sales over the last 6 months:  | 6   |
| Number of sales over the last 3 months:  | 4   |