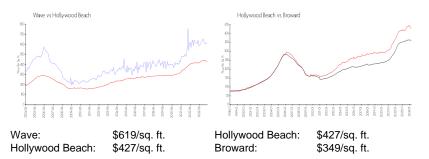

#### Inventory for Sale

| Wave            | 4% |
|-----------------|----|
| Hollywood Beach | 6% |
| Broward         | 4% |

COPE IN CONTRACTOR OF THE OWNER OWNE OWNER OWNE OWNER OWNE OWNE OWNE OWNER OWNE OWNE OWNE OWNE