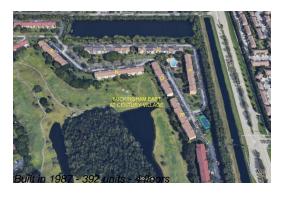

Number of units: 392
Number of active listings for rent: 0
Number of active listings for sale: 18
Building inventory for sale: 4%
Number of sales over the last 12 months: 19
Number of sales over the last 6 months: 4
Number of sales over the last 3 months: 1

### **Building Association Information**

Century Village Pembroke Pines 13800 SW 5th Ct, Pembroke Pines, FL 33027 (954) 431-2137