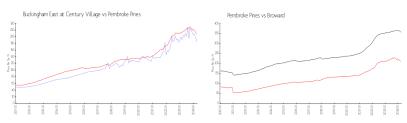

#### **Market Information**

Buckingham East at \$185/sq. ft.

Century Village:

Pembroke Pines: \$209/sq. ft.

Pembroke Pines:

\$209/sq. ft.

Broward:

\$348/sq. ft.