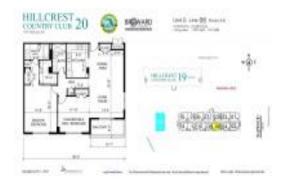

#### **Unit Information**

MLS Number: A11574764 Status: Active Size: 1,100 Sq ft.

Bedrooms: 2 Full Bathrooms: 2

Half Bathrooms:

1 Space, Assigned Parking, Guest Parking Parking Spaces: View:

Garden View, Golf View, Other View, Tennis