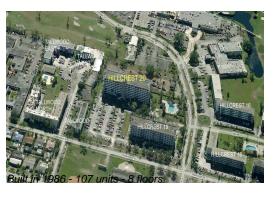

## **Building Information**

Number of units: 107 Number of active listings for rent: 5 Number of active listings for sale: 0 Building inventory for sale: 0% Number of sales over the last 12 months: Number of sales over the last 6 months: Number of sales over the last 3 months: