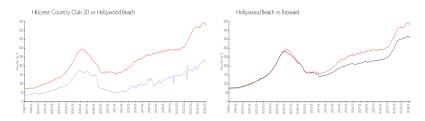

#### **Market Information**

Hollywood Beach: Hillcrest Country \$228/sq. ft. \$426/sq. ft.

Club 20:

\$426/sq. ft. Broward: \$351/sq. ft. Hollywood Beach: