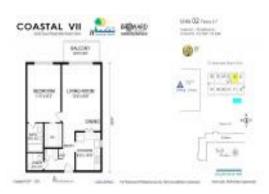

# Unit 402 - Coastal VII

402 - 2200 E Hallandale Beach Blvd, Hallandale Beach, FL, Broward 33009

### **Unit Information**

| MLS Number:                                                                                                     | A11575031                                                                               |
|-----------------------------------------------------------------------------------------------------------------|-----------------------------------------------------------------------------------------|
| Status:                                                                                                         | Rented                                                                                  |
| Size:                                                                                                           | 700 Sq ft.                                                                              |
| Bedrooms:                                                                                                       | 1                                                                                       |
| Full Bathrooms:                                                                                                 | 1                                                                                       |
| Half Bathrooms:<br>Parking Spaces:<br>View:<br>Rental Price:<br>List PPSF:<br>Valuated Price:<br>Valuated PPSF: | 1 Space,Assigned Parking,Street Parking<br>None<br>\$1,950<br>\$3<br>\$202,000<br>\$301 |