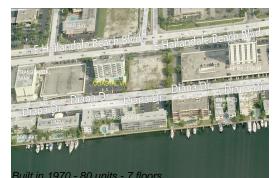

#### **Building Information**

| Number of units:                         | 80 |
|------------------------------------------|----|
| Number of active listings for rent:      |    |
| Number of active listings for sale:      | 0  |
| Building inventory for sale:             |    |
| Number of sales over the last 12 months: | 3  |
| Number of sales over the last 6 months:  | 2  |
| Number of sales over the last 3 months:  | 1  |

### **Building Association Information**

Coastal VII Apts Inc 2200 E Hallandale Beach B Hallandale, FL 33009 954-454-0363