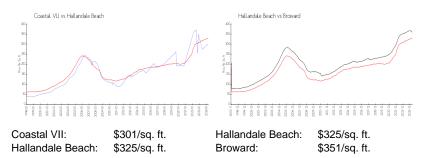

#### **Market Information**

### **Inventory for Sale**

| Coastal VII      | 0% |
|------------------|----|
| Hallandale Beach | 4% |
| Broward          | 4% |

## Avg. Time to Close Over Last 12 Months

| Coastal VII      | 44 days |
|------------------|---------|
| Hallandale Beach | 76 days |
| Broward          | 67 days |