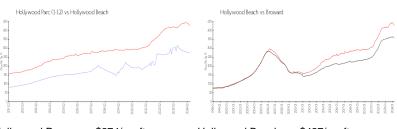

#### **Unit Information**

 MLS Number:
 A11575094

 Status:
 Active

 Size:
 1,060 Sq ft.

 Bedrooms:
 2

Full Bathrooms: 2

Half Bathrooms:

Parking Spaces: 1 Space

View:

 List Price:
 \$300,000

 List PPSF:
 \$283

 Valuated Price:
 \$291,000

 Valuated PPSF:
 \$275

The above valuated price is a baseline figure that does not take into account any specific renovation, upgrade, split, merge, or deterioration of the unit.