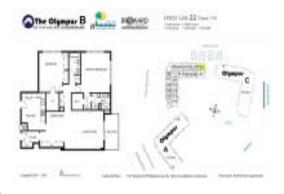

## **Building Information**

Number of units: 370
Number of active listings for rent: 8
Number of active listings for sale: 27
Building inventory for sale: 7%
Number of sales over the last 12 months: 9
Number of sales over the last 6 months: 3
Number of sales over the last 3 months: 0