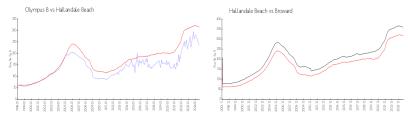

# Unit 922 - Olympus B

922 - 600 Three Islands Blvd, Hallandale Beach, FL, Broward 33009

#### **Unit Information**

 MLS Number:
 A11575233

 Status:
 Active

 Size:
 1,400 Sq ft.

Bedrooms: 2 Full Bathrooms: 2 Half Bathrooms:

Parking Spaces: 2 Or More Spaces, Assigned Parking, Valet

Parking

View: