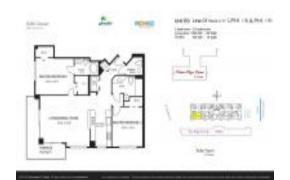

# Unit 401 - 2080 Ocean Drive

401 - 2080 S Ocean Dr, Hallandale Beach, FL, Broward 33009

#### **Unit Information**

 MLS Number:
 A11575238

 Status:
 Active

 Size:
 1,220 Sq ft.

Bedrooms: 2 Full Bathrooms: 2 Half Bathrooms: 1

Parking Spaces:

View:

 Rental Price:
 \$5,000

 List PPSF:
 \$4

 Valuated Price:
 \$695,000

 Valuated PPSF:
 \$466

The above valuated price is a baseline figure that does not take into account any specific renovation, upgrade, split, merge, or deterioration of the unit.