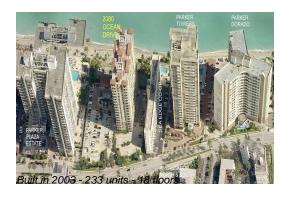

#### **Building Information**

Number of units: 233
Number of active listings for rent: 21
Number of active listings for sale: 7
Building inventory for sale: 3%
Number of sales over the last 12 months: 7
Number of sales over the last 6 months: 1
Number of sales over the last 3 months: 0

## **Building Association Information**

2080 Ocean Drive Condominium association

front desk: (954) 456-0200 main office: (954) 456-5215 manager2080@yahoo.com