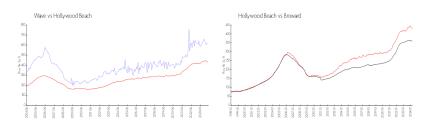

## **Market Information**

Hollywood Beach:

Broward:

\$427/sq. ft.

\$348/sq. ft.