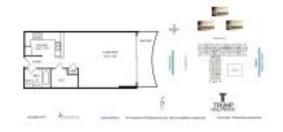

#### **Unit Information**

 MLS Number:
 A11575280

 Status:
 Active

 Size:
 735 Sq ft.

 Bedrooms:
 1

 Full Bathrooms:
 1

Half Bathrooms:

Parking Spaces: 1 Space, Valet Parking

View: Ocean View, Direct Ocean, Pool Area

View, Water View

 Rental Price:
 \$3,150

 List PPSF:
 \$4

 Valuated Price:
 \$392,000

 Valuated PPSF:
 \$813

The above valuated price is a baseline figure that does not take into account any specific renovation, upgrade, split, merge, or deterioration of the unit.