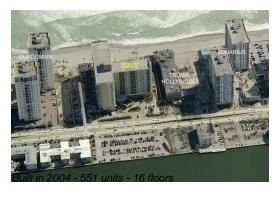

## **Building Information**

Number of units: 551
Number of active listings for rent: 49
Number of active listings for sale: 19
Building inventory for sale: 3%
Number of sales over the last 12 months: 15
Number of sales over the last 6 months: 6
Number of sales over the last 3 months: 4

### **Building Association Information**

The Wave Condominium (954) 929-8090