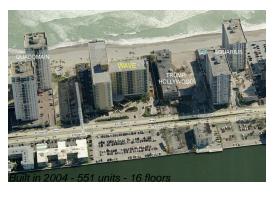

### **Building Information**

Number of units: 551
Number of active listings for rent: 49
Number of active listings for sale: 22
Building inventory for sale: 3%
Number of sales over the last 12 months: 13
Number of sales over the last 6 months: 6
Number of sales over the last 3 months: 4

### **Building Association Information**

The Wave Condominium (954) 929-8090