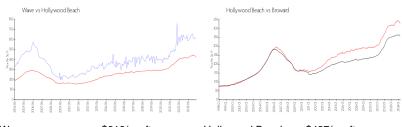

# **Market Information**

Wave: \$619/sq. ft. Hollywood Beach: \$427/sq. ft. Hollywood Beach: \$427/sq. ft. Broward: \$349/sq. ft.