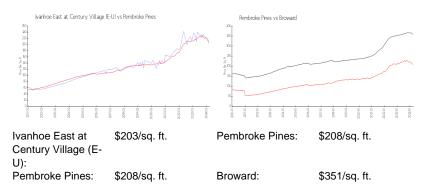

|
| Number of active listings for sale:      | 18  |
| Building inventory for sale:             | 2%  |
| Number of sales over the last 12 months: | 26  |
| Number of sales over the last 6 months:  | 7   |
| Number of sales over the last 3 months:  | 6   |

#### **Recent Sales**

| Unit # | Size        | Closing Date | Sale Price | PPSF  |
|--------|-------------|--------------|------------|-------|
| 304E   | 1,052 sq ft | Apr 2024     | \$215,000  | \$204 |
| 201E   | 1,533 sq ft | Mar 2024     | \$318,000  | \$207 |
| 102Q   | 986 sq ft   | Mar 2024     | \$210,000  | \$213 |
| T310   | 1,351 sq ft | Mar 2024     | \$220,000  | \$163 |
| 401M   | 1,422 sq ft | Feb 2024     | \$200,000  | \$141 |
| 207Q   | 1,082 sq ft | Feb 2024     | \$212,100  | \$196 |

## **Market Information**



## **Inventory for Sale**

| Ivanhoe East at Century Village (E-U) | 3% |
|---------------------------------------|----|
| Pembroke Pines                        | 3% |
| Broward                               | 4% |

# Avg. Time to Close Over Last 12 Months

Ivanhoe East at Century Village (E-U)55 daysPembroke Pines55 daysBroward67 days