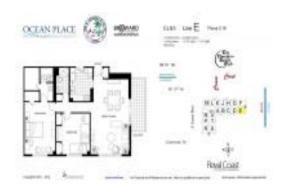

# Unit 3E - Ocean Place

3E - 1900 S Ocean Blvd, Lauderdale by the Sea, FL, Broward 33062

#### **Unit Information**

MLS Number: A11575436 Status: Active Size: 1,210 Sq ft. Bedrooms: 2

Full Bathrooms: 2 Half Bathrooms:

Guest Parking, Valet Parking Parking Spaces:

Ocean View View: \$4,000 Rental Price: List PPSF: \$3 Valuated Price: \$753,000 Valuated PPSF: \$622