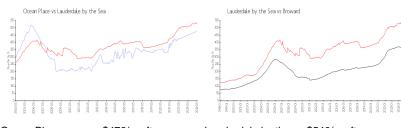

## **Market Information**

Ocean Place: \$476/sq. ft. Lauderdale by the \$540/sq. ft. Sea:

Lauderdale by the \$540/sq. ft. Broward: \$351/sq. ft.

Sea:

#### **Inventory for Sale**

Ocean Place 8% Lauderdale by the Sea 3% Broward 4%

## Avg. Time to Close Over Last 12 Months

Ocean Place 93 days Lauderdale by the Sea 80 days 69 days **Broward** 