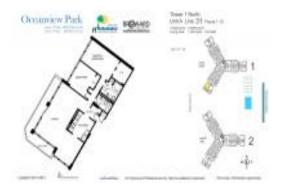

# Unit 1-531 - Oceanview Park (North & South)

1-531 - 800 Parkview Dr, Hallandale Beach, FL, Broward 33009

#### **Unit Information**

 MLS Number:
 A11575621

 Status:
 Active

 Size:
 1,430 Sq ft.

Bedrooms: 3 Full Bathrooms: 2

Half Bathrooms: Parking Spaces:

View:

 Rental Price:
 \$3,100

 List PPSF:
 \$2

 Valuated Price:
 \$407,000

 Valuated PPSF:
 \$285

The above valuated price is a baseline figure that does not take into account any specific renovation, upgrade, split, merge, or deterioration of the unit.