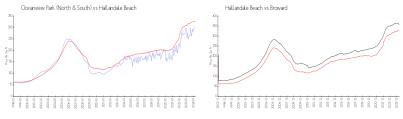

### **Market Information**

Oceanview Park \$302/sq. ft. Hallandale Beach: \$326/sq. ft.

(North & South):

Hallandale Beach: \$326/sq. ft. Broward: \$348/sq. ft.

#### **Inventory for Sale**

Oceanview Park (North & South) 5% Hallandale Beach 4% Broward 3%

## Avg. Time to Close Over Last 12 Months

Oceanview Park (North & South) 73 days Hallandale Beach 76 days Broward 67 days