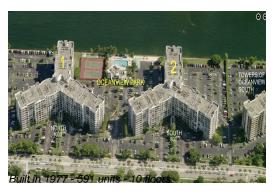

Number of units: 591
Number of active listings for rent: 10
Number of active listings for sale: 32
Building inventory for sale: 5%
Number of sales over the last 12 months: 38
Number of sales over the last 6 months: 13
Number of sales over the last 3 months: 1

Oceanview Park Condominium Association 1000 Parkview Dr Apt 607 Hallandale Beach, FL 33009 (954) 454-8401