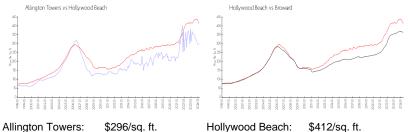

### **Market Information**

| Allington Towers: | φ∠96/sq.π.    | nollywood beach. | \$412/SQ. Π.  |
|-------------------|---------------|------------------|---------------|
| Hollywood Beach:  | \$412/sq. ft. | Broward:         | \$351/sq. ft. |