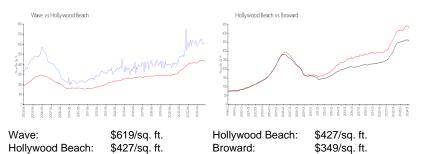

### **Market Information**

| Wave            | 4% |
|-----------------|----|
| Hollywood Beach | 6% |
| Broward         | 4% |