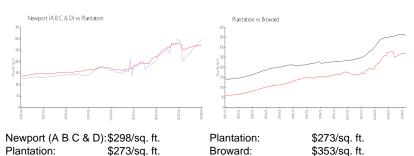

#### **Market Information**

#### **Inventory for Sale**

 Newport (A B C & D)
 1%

 Plantation
 1%

 Broward
 4%

## Avg. Time to Close Over Last 12 Months

Newport (A B C & D) 35 days Plantation 46 days Broward 68 days