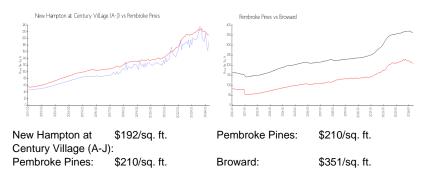

### **Market Information**

## **Inventory for Sale**

| New Hampton at Century Village (A-J) | 5% |
|--------------------------------------|----|
| Pembroke Pines                       | 3% |
| Broward                              | 3% |

### Avg. Time to Close Over Last 12 Months

New Hampton at Century Village (A-J) 64 days

Pembroke Pines Broward 56 days 69 days