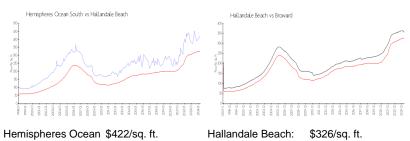

# **Market Information**

Hallandale Beach:

Hemispheres Ocean \$422/sq. ft.

South:

Hallandale Beach: \$326/sq. ft. Broward: \$348/sq. ft.