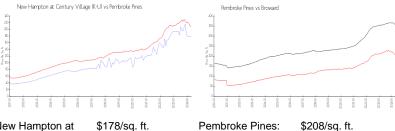

#### **Market Information**

New Hampton at Century Village (K-

U):

Pembroke Pines: \$208/sq. ft. Pembroke Pines: \$208/sq. ft.

\$351/sq. ft. Broward: