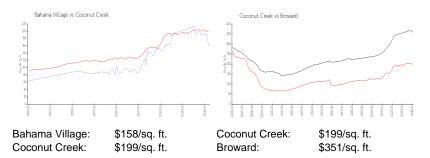

#### **Market Information**

#### **Inventory for Sale**

| Bahama Village | 3% |
|----------------|----|
| Coconut Creek  | 3% |
| Broward        | 4% |