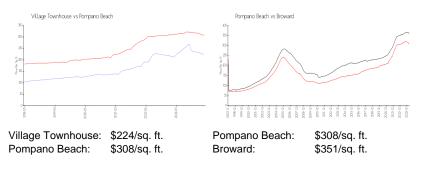

#### **Inventory for Sale**

| Village Townhouse | 1% |
|-------------------|----|
| Pompano Beach     | 3% |
| Broward           | 4% |

## Avg. Time to Close Over Last 12 Months

| Village Townhouse | 48 days |
|-------------------|---------|
| Pompano Beach     | 73 days |
| Broward           | 67 days |

Things Parent para Parapose mant