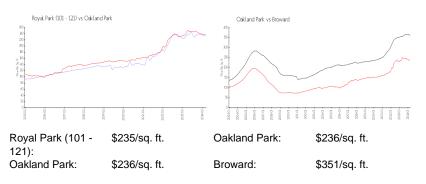

#### **Inventory for Sale**

| Royal Park (101 - 121) | 7% |
|------------------------|----|
| Oakland Park           | 4% |
| Broward                | 4% |

### Avg. Time to Close Over Last 12 Months

| Royal Park (101 - 121) | 30 days |
|------------------------|---------|
| Oakland Park           | 47 days |
| Broward                | 67 days |