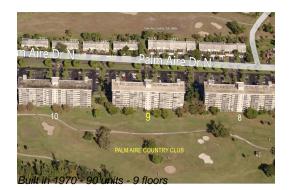

# Unit 709 - Palm Aire 9

709 - 3100 N Palm Aire Dr, Pompano Beach, FL, Broward 33069

### **Building Information**

| Number of units:                         | 90 |
|------------------------------------------|----|
| Number of active listings for rent:      | 0  |
| Number of active listings for sale:      | 5  |
| Building inventory for sale:             | 5% |
| Number of sales over the last 12 months: | 1  |
| Number of sales over the last 6 months:  | 1  |
| Number of sales over the last 3 months:  | 0  |
|                                          |    |