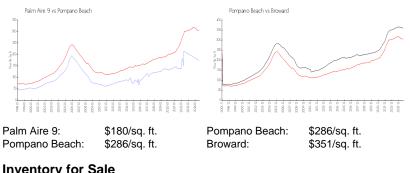

#### **Market Information**

| Palm Aire 9   | 6% |
|---------------|----|
| Pompano Beach | 4% |
| Broward       | 4% |

# Avg. Time to Close Over Last 12 Months

| Palm Aire 9   | 68 days |
|---------------|---------|
| Pompano Beach | 77 days |
| Broward       | 72 days |