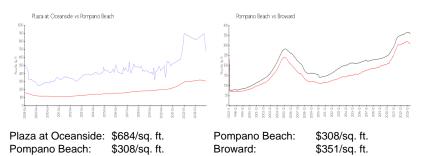

#### **Market Information**

| Plaza at Oceanside | 5% |
|--------------------|----|
| Pompano Beach      | 3% |
| Broward            | 4% |
| Broward            | 4% |