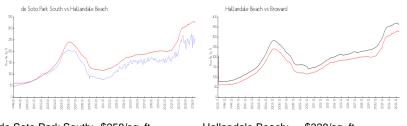

#### **Market Information**

| de Soto Park South: | \$258/sq. ft. | Hallandale Beach: | \$328/sq. π.  |
|---------------------|---------------|-------------------|---------------|
| Hallandale Beach:   | \$328/sq. ft. | Broward:          | \$351/sq. ft. |