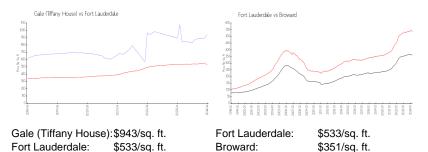

<br>\$753,000<br>\$912        |

The above valuated price is a baseline figure that does not take into account any specific renovation, upgrade, split, merge, or deterioration of the unit.

#### **Building Information**

| Number of units:                         | 129 |
|------------------------------------------|-----|
| Number of active listings for rent:      | 0   |
| Number of active listings for sale:      | 3   |
| Building inventory for sale:             | 2%  |
| Number of sales over the last 12 months: | 6   |
| Number of sales over the last 6 months:  | 3   |
| Number of sales over the last 3 months:  | 1   |

### **Building Association Information**

Tiffany House Condominium Address: 401 N Birch Rd, Fort Lauderdale, FL 33304 Phone: +1 954-947-0501

## **Market Information**



# Inventory for Sale

| Gale (Tiffany House) | 2% |
|----------------------|----|
| Fort Lauderdale      | 4% |
| Broward              | 4% |

### Avg. Time to Close Over Last 12 Months

| Gale (Tiffany House) | 75 days |
|----------------------|---------|
| Fort Lauderdale      | 76 days |
| Broward              | 67 days |