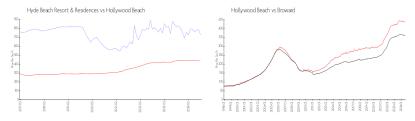

#### **Market Information**

Hyde Beach Resort \$736/sq. ft.

Hollywood Beach: \$436/sq. ft.

& Residences: Hollywood Beach:

Broward: \$345/sq. ft.

**Inventory for Sale** 

Hyde Beach Resort & Residences 19% Hollywood Beach 6% Broward 4%

## Avg. Time to Close Over Last 12 Months

\$436/sq. ft.

Hyde Beach Resort & Residences 200 days

Hollywood Beach Broward 87 days 72 days