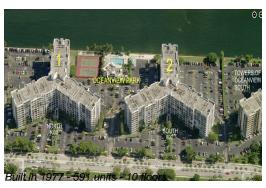

# Unit 2-622 - Oceanview Park (North & South)

2-622 - 800 Parkview Dr, Hallandale Beach, FL, Broward 33009

# **Building Information**

Number of units: 591
Number of active listings for rent: 10
Number of active listings for sale: 34
Building inventory for sale: 5%
Number of sales over the last 12 months: 34
Number of sales over the last 6 months: 15
Number of sales over the last 3 months: 9