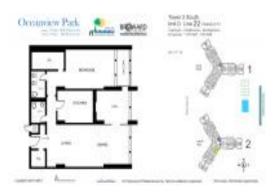

#### **Unit Information**

 MLS Number:
 A11576763

 Status:
 Active

 Size:
 1,075 Sq ft.

 Podrooms:
 3

Bedrooms: 2
Full Bathrooms: 1
Half Bathrooms: 1

Parking Spaces: 1 Space, Assigned Parking

 View:
 \$299,000