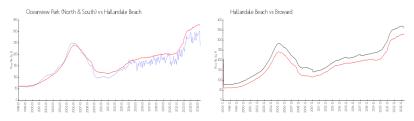

### **Market Information**

Oceanview Park (North & South):

\$239/sq. ft.

Hallandale Beach:

\$328/sq. ft.

Hallandale Beach: \$328/sq. ft.

Broward: \$351/sq. ft.