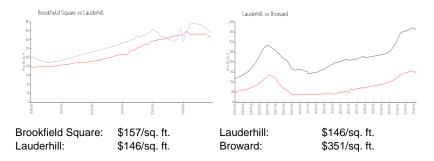

### **Inventory for Sale**

| Brookfield Square | 8% |
|-------------------|----|
| Lauderhill        | 5% |
| Broward           | 3% |

## Avg. Time to Close Over Last 12 Months

Brookfield Square 87 days Lauderhill 77 days Broward 69 days