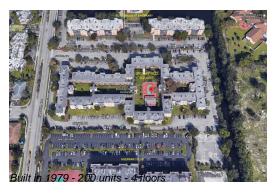

# **Unit G102 - Brookfield Square**

G102 - 2800 NW 56 Ave, Lauderhill, FL, Broward 33313

## **Building Information**

Number of units: 200
Number of active listings for rent: 0
Number of active listings for sale: 16
Building inventory for sale: 8%
Number of sales over the last 12 months: 9
Number of sales over the last 6 months: 4
Number of sales over the last 3 months: 1