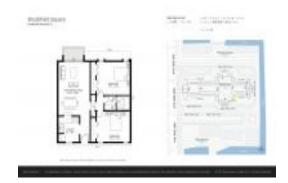

#### **Unit Information**

 MLS Number:
 A11576802

 Status:
 Active

 Size:
 878 Sq ft.

 Bedrooms:
 2

 Full Bathrooms:
 1

Half Bathrooms:

Parking Spaces: Assigned Parking