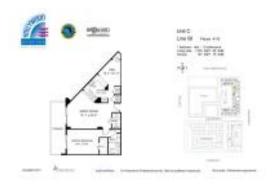

#### **Unit Information**

 MLS Number:
 A11577019

 Status:
 Active

 Size:
 1,035 Sq ft.

Bedrooms: 1
Full Bathrooms: 1
Half Bathrooms: 1

Parking Spaces: 2 Or More Spaces

View:

 List Price:
 \$339,900

 List PPSF:
 \$328

 Valuated Price:
 \$305,000

 Valuated PPSF:
 \$295

The above valuated price is a baseline figure that does not take into account any specific renovation, upgrade, split, merge, or deterioration of the unit.