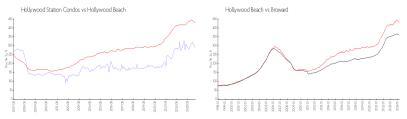

#### **Market Information**

Hollywood Station \$290/sq. ft. Hollywood Beach: \$426/sq. ft.

Condos:
Hollywood Beach: \$426/sq.

Hollywood Beach: \$426/sq. ft. Broward: \$353/sq. ft.