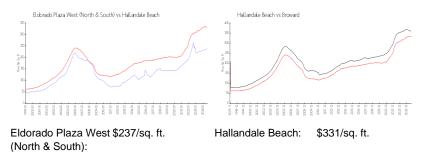

# **Market Information**

| (                 |               |          |               |
|-------------------|---------------|----------|---------------|
| Hallandale Beach: | \$331/sq. ft. | Broward: | \$346/sq. ft. |