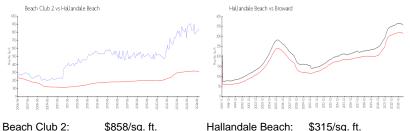

## **Market Information**

| Deach Club Z.     | φουο/sy. π.   | Tialianuale Deach. | φ315/sq. π.   |
|-------------------|---------------|--------------------|---------------|
| Hallandale Beach: | \$315/sq. ft. | Broward:           | \$351/sq. ft. |