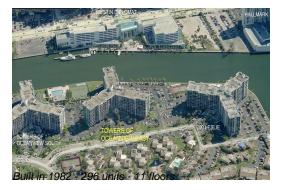

### **Building Information**

Number of units: 296
Number of active listings for rent: 4
Number of active listings for sale: 10
Building inventory for sale: 3%
Number of sales over the last 12 months: 8
Number of sales over the last 6 months: 2
Number of sales over the last 3 months: 1

# **Building Association Information**

Towers Of Oceanview Point Condominium Assoc Inc 400 Leslie Drive Hallandale Beach, FL33009-2914 (954) 458-0411