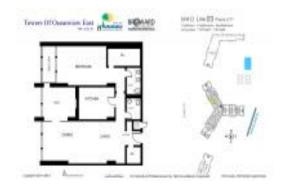

## **Unit 703 - Towers of Oceanview East**

703 - 400 Leslie Dr, Hallandale Beach, FL, Broward 33009

#### **Unit Information**

 MLS Number:
 A11577257

 Status:
 Active

 Size:
 1,075 Sq ft.

Bedrooms: 2 Full Bathrooms: 2

Half Bathrooms: Parking Spaces:

View:

 Rental Price:
 \$2,250