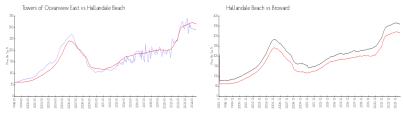

### **Market Information**

Towers of \$296/sq. ft. Hallandale Beach: \$315/sq. ft.

Oceanview East:

Hallandale Beach: \$315/sq. ft. Broward: \$351/sq. ft.